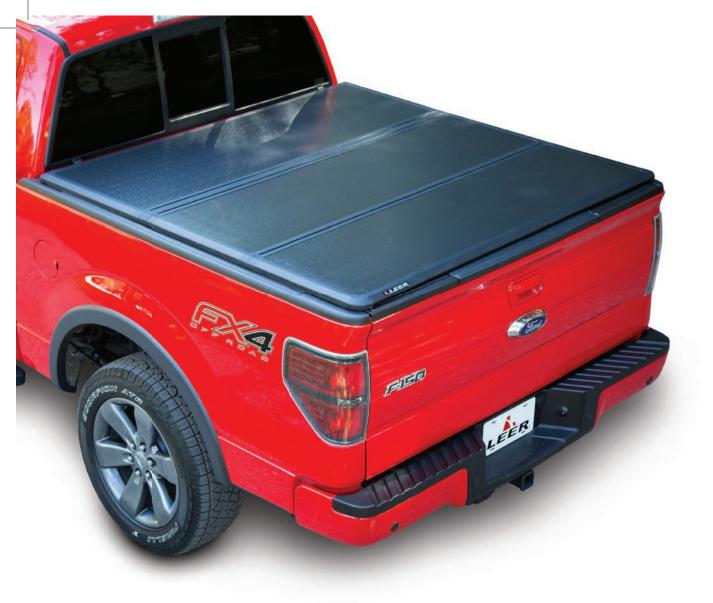

# WHAT DO YOU NEED FROM YOUR TRUCK TODAY?

Your truck. It's one of the most practical vehicles you can own. But trucks do have their limitations. The bed is exposed to the weather and its contents are like a library—open to the public.

The Trilogy folding tonneau cover by LEER makes your truck more functional and versatile than ever before. With Trilogy, you can drive with the cover folded down to secure your truck bed. Or you can fold it back and drive with two-thirds of the bed open and accessible.

# TRILOGY BY LEER: THE SUM OF ITS **GREAT PARTS**