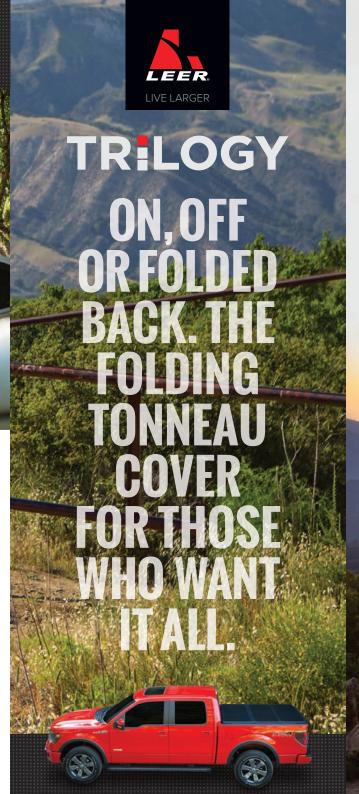

Trilogy installs securely in just minutes — no tools required — and it can be removed just as quickly and stored at home. It's your choice. So, ask yourself:

What do you need from your truck today?

VISIT US AT LEER.COM
View the video at LEER.com/TrilogyVideo

# WHAT DO YOU NEED FROM YOUR TRUCK TODAY?

Your truck. It's one of the most practical vehicles you can own. But trucks do have their limitations. The bed is exposed to the weather and its contents are like a library—open to the public.

The Trilogy folding tonneau cover by LEER makes your truck more functional and versatile than ever before. With Trilogy, you can drive with the cover folded down to secure your truck bed. Or you can fold it back and drive with two-thirds of the bed open and accessible.