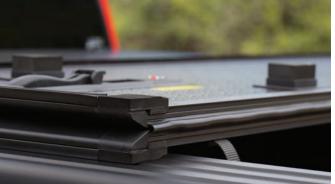

#### **DOUBLE-SEALED HINGES**

At folding points, extruded aluminum hinges are double sealed to channel water to the outside edges of the truck bed and keep your gear dry underneath.

## **SECURE LATCH HOOKS**

Latch hooks securely fasten the cover to the metal bed rail. When tightened, the latches hold the cover securely in place as you drive with the cover folded back or folded flat.