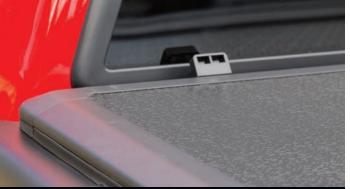

#### **QUICK LATCHES**

The quick latches secure the cover near the tailgate just by locking the lever in place. The latch hardware is threaded for easy height adjustment for a custom, secure fit.

# **RECESSED LATCH STORAGE**

The fast latches fit into a recessed channel pocket to stay out of the way when not in use.