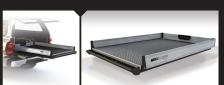

## **BEDSLIDE 1000**

Sleek design and up to a half-ton of capacity

## → 1000 ▲ CAPACITY\*