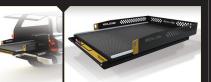

## BEDSLIDE 1500 PRO CG

For the professional who's serious about work & play

- → 1500 A CAPACITY\*
- → Integrated A–TRAC sidetrack system
- $\rightarrow$  4 adjustable heavy-duty tie down cleats

 Multiple locking positions for safety and convenience → Easy installation and removal system

→ Easily removable containment walls → T-slots for sport rack attachments

 $\rightarrow$  Full width grab bar for easy access

 $\rightarrow$  Dual pin latch to eliminate binding

 $\rightarrow$  Laser cut formed steel for precise,