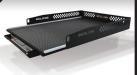

## **BEDSLIDE 2000 PRO HD**

Stow, haul and access a full ton of gear safely & securely

#### → 2000 ♣ CAPACITY\*

- → Integrated A–TRAC sidetrack system
- $\rightarrow$  4 adjustable heavy-duty tie down cleats
- $\rightarrow$  8-inch perimeter side rails

\* EVENLY DISTRIBUTED