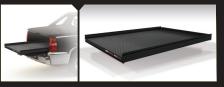

## **BEDSLIDE 800 EXT**

The choice for Chevy Avalanche & Cadillac EXT owners

### 

- $\rightarrow$  Low profile design (3.5")
- → Easy bolt-in, no-drill install
- $\rightarrow$  Form fitted to factory mounting points

 $\rightarrow$  Rubberized skid-proof deck

<sup>†</sup>The CORE does not include the rubber decking.