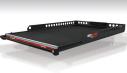

## **BEDSLIDE 1000**

Sleek design and up to a half-ton of capacity

## → 1000 ▲ CAPACITY\*