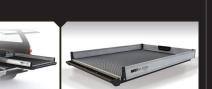

## **BEDSLIDE 800 EXT**

The choice for Chevy Avalanche & Cadillac EXT owners

### 

- $\rightarrow$  Low profile design (3.5")
- → Easy bolt-in, no-drill install
- $\rightarrow$  Form fitted to factory mounting points

 $\rightarrow$  Rubberized skid-proof deck

<sup>†</sup>The CORE does not include the rubber decking.